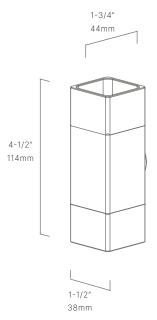

## **QUBE**

STW775240

The Qube wall sconce is petite and sleek; delivering exceptional performance with soft diffused illumination and 100° wide flood distribution for an effective wall wash.

- •Storm Drain™ lens system to expel dirt, dust & water
- •Thermally Integrated® w/ Copper Core Technology®
- •Cree LED™ XP-L® High Density
- •Ideal for stairs, pathways and architecture

#### CONFIGURATOR:

| FIXTURE DIMENSIONS | L1-3/4" x W1-1/2" x H4-1/2"        |
|--------------------|------------------------------------|
| LIGHT SOURCE       | Integrated LED                     |
| COLOR TEMPERATURES | 2700K, 3000K                       |
| WATTAGES           | 6W                                 |
| CRI (RA)           | 80 CRI                             |
| VOLTAGE            | 12V                                |
| DELIVERED LUMENS   | 340lm (3000K)                      |
| DIMMABLE           | Yes, Dim to <10% via Transformer   |
| DRIVER             | Yes, 12V Integral Constant Current |
| TRANSFORMER        | 12V AC/DC (Supplied by others)     |
| MOUNT              | Included Surface Mount             |
| FINISH             | Included Natural Brass             |
| MATERIAL           | Brass                              |
| WIRE LENGTH        | 24"                                |
| LOCATION           | Exterior Wet                       |
| CERTIFICATIONS     | UL, IP66, IP67                     |