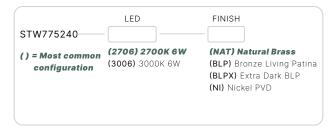

## **QUBE**

STW775240

The Qube wall sconce is petite and sleek; delivering exceptional performance with soft diffused illumination and 100° wide flood distribution for an effective wall wash.

- •Storm Drain™ lens system to expel dirt, dust & water
- •Thermally Integrated® w/ Copper Core Technology®
- •Cree LED™ XP-L® High Density
- •Ideal for stairs, pathways and architecture

#### CONFIGURATOR:

| FIXTURE DIMENSIONS | L1-3/4" x W1-1/2" x H4-1/2"        |
|--------------------|------------------------------------|
| LIGHT SOURCE       | Integrated LED                     |
| COLOR TEMPERATURES | 2700K, 3000K                       |
| WATTAGES           | 6W                                 |
| CRI (RA)           | 80 CRI                             |
| VOLTAGE            | 12V                                |
| DELIVERED LUMENS   | 340lm (3000K)                      |
| DIMMABLE           | Yes, Dim to <10% via Transformer   |
| DRIVER             | Yes, 12V Integral Constant Current |
| TRANSFORMER        | 12V AC/DC (Supplied by others)     |
| MOUNT              | Included Surface Mount             |
| FINISH             | Included Natural Brass             |
| MATERIAL           | Brass                              |
| WIRE LENGTH        | 24"                                |
| LOCATION           | Exterior Wet                       |
| CERTIFICATIONS     | UL, IP66, IP67                     |

#### AVAILABLE FINISHES:

NAT Natural Brass

Bronze Living
Patina

BLPX Extra Dark Bronze Living Patina

NI Nickel PVD

P. 760.931.2910