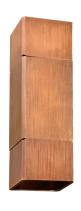

## **QUBE**

STW775240

The Qube wall sconce is petite and sleek; delivering exceptional performance with soft diffused illumination and 100° wide flood distribution for an effective wall wash.

- •Storm Drain™ lens system to expel dirt, dust & water
- •Thermally Integrated® w/ Copper Core Technology®
- •Cree LED™ XP-L® High Density
- •Ideal for stairs, pathways and architecture

#### CONFIGURATOR:

| FIXTURE DIMENSIONS | L1-3/4" x W1-1/2" x H4-1/2"        |
|--------------------|------------------------------------|
| LIGHT SOURCE       | Integrated LED                     |
| COLOR TEMPERATURES | 2700K, 3000K                       |
| WATTAGES           | 6W                                 |
| CRI (RA)           | 80 CRI                             |
| VOLTAGE            | 12V                                |
| DELIVERED LUMENS   | 340lm (3000K)                      |
| DIMMABLE           | Yes, Dim to <10% via Transformer   |
| DRIVER             | Yes, 12V Integral Constant Current |
| TRANSFORMER        | 12V AC/DC (Supplied by others)     |
| MOUNT              | Included Surface Mount             |
| FINISH             | Included Natural Brass             |
| MATERIAL           | Brass                              |
| WIRE LENGTH        | 24"                                |
| LOCATION           | Exterior Wet                       |
| CERTIFICATIONS     | UL, IP66, IP67                     |